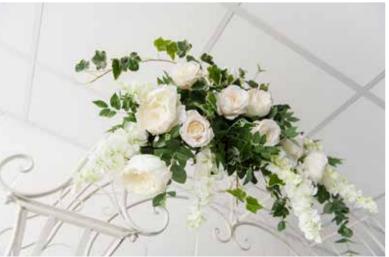

### **Flower arches**

Our flower arches can be personalised to suit the colour scheme of your special day. This arrangement will make the perfect feature for your ceremony, and can be positioned at the beginning or end of the aisle, behind the top table or as a lovely photo back drop.