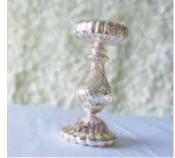

## Candlesticks & Candelabra

Candelabra's and candlesticks will make a lovely table or venue decoration, and will look beautiful sparkling when the lights are turned down low.

Speckle candlestick