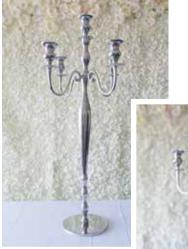

## Candlesticks & Candelabra

Candelabra's and candlesticks will make a lovely table or venue decoration, and will look beautiful sparkling when the lights are turned down low.