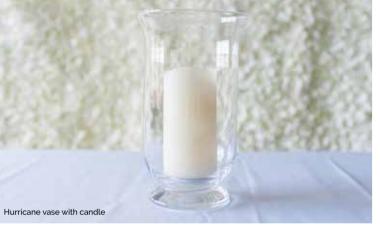

| Flower Wall<br>Blossom Trees |
|------------------------------|
| Archway -                    |
| Without flowers              |
| With flowers                 |
|                              |
| Lanterns -                   |
| Small                        |
| Large                        |
|                              |
| Candelabra                   |
| Candlesticks                 |
|                              |
| Hurricane vase               |
| LED Candles                  |
| Vintage glass vases          |
| Jam jars                     |
|                              |
| Glass bottles                |
| Vintage bottles              |
| Vintage jugs                 |
| Glass sweet jar              |
|                              |