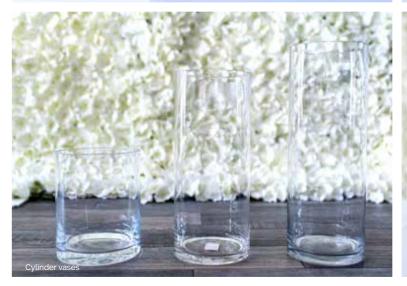

| Glass cake stands   | £8 each                |
|---------------------|------------------------|
| Tealight holders    | £2 each                |
|                     |                        |
| Cylinder vases -    |                        |
| Short               | £3 each                |
| Medium              | £4 each                |
| Tall                | £5 each                |
|                     |                        |
| Speckle bowl        | £3 each                |
| Speckle footed bowl | £3 each                |
|                     |                        |
| Urn & Stand         | £50 (plus flowers)     |
| Milk churns         | £20 each               |
|                     |                        |
| Log slice           | £2 each                |
|                     |                        |
| Wedding signs       | £5 each                |
|                     |                        |
| Giant wooden        | £75                    |
| garden games        | (24hr hire of 5 games) |
|                     |                        |
| Sweet Table         | £140 inc sweets        |