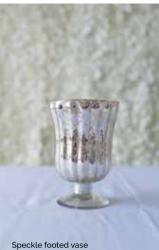

| Glass cake stands   | £8 each                |
|---------------------|------------------------|
| Tealight holders    | £2 each                |
|                     |                        |
| Cylinder vases -    |                        |
| Short               | £3 each                |
| Medium              | £4 each                |
| Tall                | £5 each                |
|                     |                        |
| Speckle bowl        | £3 each                |
| Speckle footed bowl | £3 each                |
|                     |                        |
| Urn & Stand         | £50 (plus flowers)     |
| Milk churns         | £20 each               |
|                     |                        |
| Log slice           | £2 each                |
|                     |                        |
| Wedding signs       | £5 each                |
|                     |                        |
| Giant wooden        | £75                    |
| garden games        | (24hr hire of 5 games) |
|                     |                        |
| Sweet Table         | £140 inc sweets        |