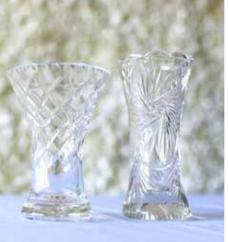

#### Vases

We have a range of different vases, which can be used to display your wedding flowers beautifully. They can also be used to hold alternative decorations.

\* See page 11 for full price list

Vintage glass vases