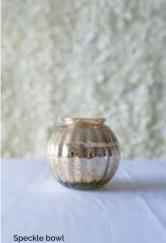

| Glass cake stands   | £8 each                |
|---------------------|------------------------|
| Tealight holders    | £2 each                |
|                     |                        |
| Cylinder vases -    |                        |
| Short               | £3 each                |
| Medium              | £4 each                |
| Tall                | £5 each                |
|                     |                        |
| Speckle bowl        | £3 each                |
| Speckle footed bowl | £3 each                |
|                     |                        |
| Urn & Stand         | £50 (plus flowers)     |
| Milk churns         | £20 each               |
|                     |                        |
| Log slice           | £2 each                |
|                     |                        |
| Wedding signs       | £5 each                |
|                     |                        |
| Giant wooden        | £75                    |
| garden games        | (24hr hire of 5 games) |
|                     |                        |
| Sweet Table         | £140 inc sweets        |