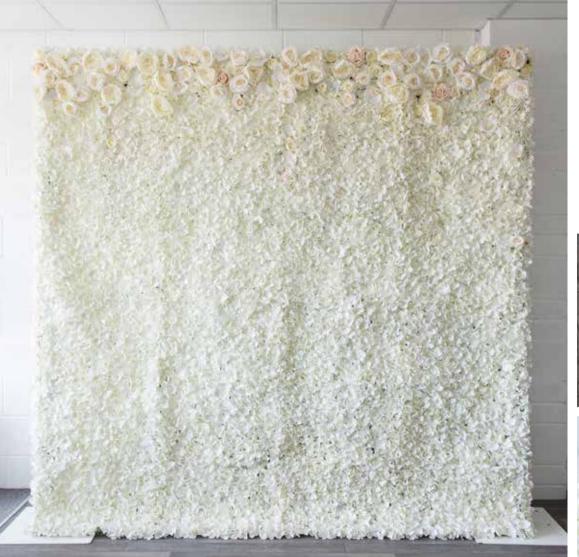

### **Flower wall**

A beautiful backdrop to for all your photographic memories. Flowers and colours can be personalised to compliment your perfect day. Flower wall props are also available for those fun loving photographs!