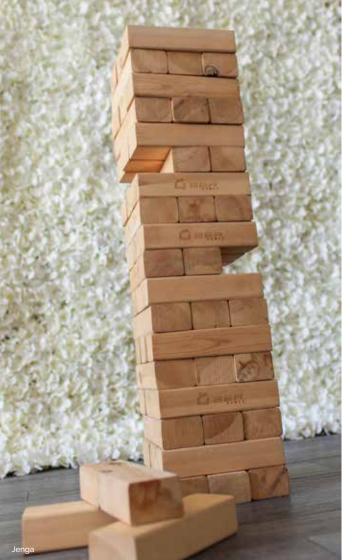

### Giant wooden garden games

Our range of games are great to hire for all ages. As well as Jenga, Connect 4, Dominos and skittles, we also have other indoor and outdoor games to cater for all your guests. It can be a great way for everyone to play together and have lots of fun.