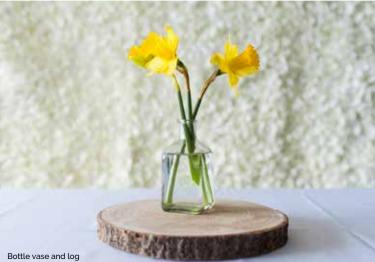

#### Vases

We have a range of different vases, which can be used to display your wedding flowers beautifully. They can also be used to hold alternative decorations.

\* See page 11 for full price list

Vintage glass vases