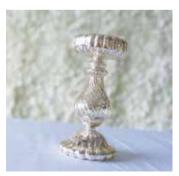

#### Lanterns

Large lantern

Small lantern

Silver candelabra

Candelabra's and candlesticks will make a lovely table or venue decoration, and will look beautiful sparkling when the lights are turned down low.