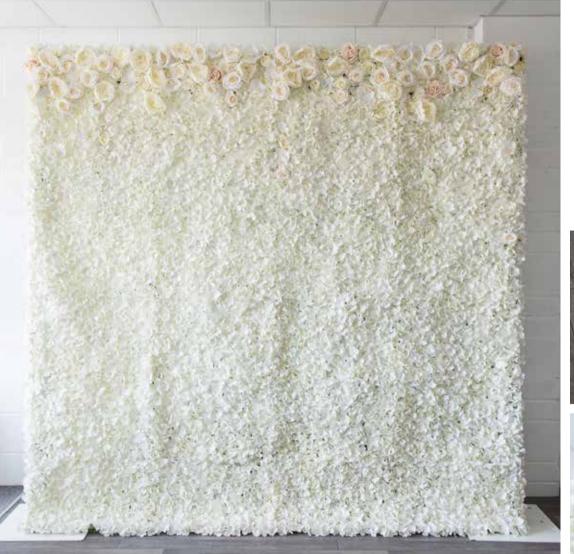

#### Flower wall

A beautiful backdrop to for all your photographic memories.
Flowers and colours can be personalised to compliment your perfect day. Flower wall props are also available for those fun loving photographs!