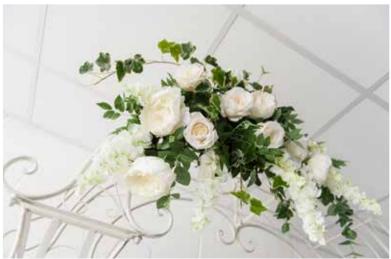

#### Flower arches

Our flower arches can be personalised to suit the colour scheme of your special day. This arrangement will make the perfect feature for your ceremony, and can be positioned at the beginning or end of the aisle, behind the top table or as a lovely photo back drop.

\* See page 11 for full price list

\* See page 11 for full price list