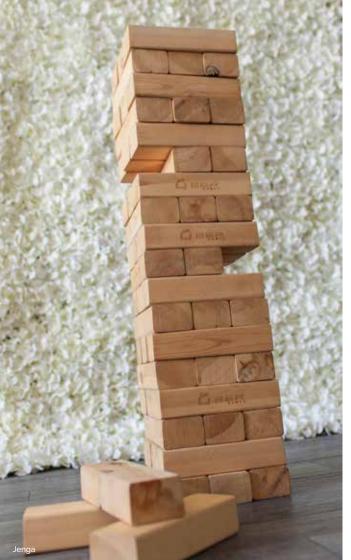

# Giant wooden garden games

Our range of games are great to hire for all ages. As well as Jenga, Connect 4, Dominos and skittles, we also have other indoor and outdoor games to cater for all your guests. It can be a great way for everyone to play together and have lots of fun.