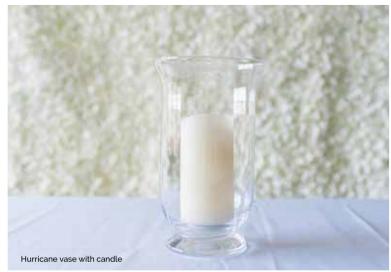

### **Vases**

We have a range of different vases, which can be used to display your wedding flowers beautifully. They can also be used to hold alternative decorations.

\* See page 11 for full price list

## **Prop hire price list**

Glass bottles

Vintage jugs

Vintage bottles

Glass sweet jar

| Flower Wall         | £150      | Glass cake stands   | £8 each            |
|---------------------|-----------|---------------------|--------------------|
|                     |           | Tealight holders    | £2 each            |
| Archway -           |           |                     |                    |
| Without flowers     | £120      | Cylinder vases -    |                    |
| With flowers        | from £180 | Short               | £3 each            |
|                     |           | Medium              | £4 each            |
| Lanterns -          |           | Tall                | £5 each            |
| Small               | £5 each   |                     |                    |
| Large               | £10 each  | Speckle bowl        | £3 each            |
|                     |           | Speckle footed bowl | £3 each            |
| Candelabra          | £20 each  |                     |                    |
| Candlesticks        | £5 each   | Urn & Stand         | £50 (plus flowers) |
|                     |           | Milk churns         | £20 each           |
| Hurricane vase      | £5 each   |                     |                    |
| LED Candles         | £2 each   | Log slice           | £2 each            |
| Vintage glass vases | £4 each   |                     |                    |
| Jam jars            | £1 each   | Wedding signs       | £5 each            |