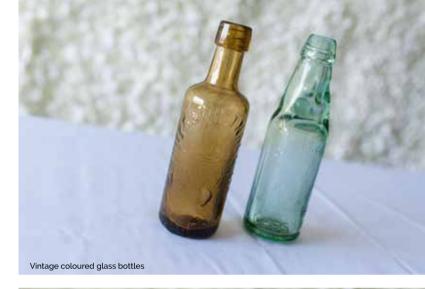

## **Prop hire price list**

Glass bottles

Vintage jugs

Vintage bottles

Glass sweet jar

| Flower Wall         | £150      | Glass cake stands   | £8 each            |
|---------------------|-----------|---------------------|--------------------|
|                     |           | Tealight holders    | £2 each            |
| Archway -           |           |                     |                    |
| Without flowers     | £120      | Cylinder vases -    |                    |
| With flowers        | from £180 | Short               | £3 each            |
|                     |           | Medium              | £4 each            |
| Lanterns -          |           | Tall                | £5 each            |
| Small               | £5 each   |                     |                    |
| Large               | £10 each  | Speckle bowl        | £3 each            |
|                     |           | Speckle footed bowl | £3 each            |
| Candelabra          | £20 each  |                     |                    |
| Candlesticks        | £5 each   | Urn & Stand         | £50 (plus flowers) |
|                     |           | Milk churns         | £20 each           |
| Hurricane vase      | £5 each   |                     |                    |
| LED Candles         | £2 each   | Log slice           | £2 each            |
| Vintage glass vases | £4 each   |                     |                    |
| Jam jars            | £1 each   | Wedding signs       | £5 each            |