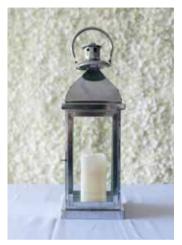

#### Lanterns

Large lantern

Small lantern

Silver candelabra

Candelabra's and candlesticks will make a lovely table or venue decoration, and will look beautiful sparkling when the lights are turned down low.