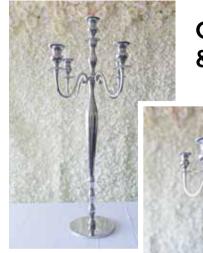

#### Lanterns

Large lantern

Small lantern

Silver candelabra

Candelabra's and candlesticks will make a lovely table or venue decoration, and will look beautiful sparkling when the lights are turned down low.