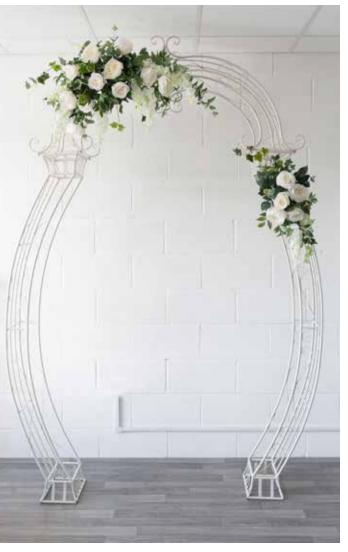

#### Flower arches

Our flower arches can be personalised to suit the colour scheme of your special day. This arrangement will make the perfect feature for your ceremony, and can be positioned at the beginning or end of the aisle, behind the top table or as a lovely photo back drop.

\* See page 11 for full price list

\* See page 11 for full price list