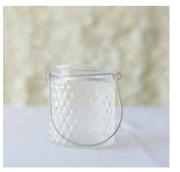

Glass tealight

## **Tealights**

Every little detail counts! Tealights can transform the look and the atmosphere of the day and will add to the sparkle in the evening light.

Grey wood candlestick

Speckle candlestick

<sup>\*</sup> See page 11 for full price list