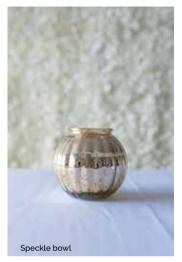

### **Vases**

We have a range of different vases, which can be used to display your wedding flowers beautifully. They can also be used to hold alternative decorations.

\* See page 11 for full price list

## **Prop hire price list**

Glass bottles

Vintage jugs

Vintage bottles

Glass sweet jar

| Flower Wall         | £150      | Glass cake stands   | £8 each            |
|---------------------|-----------|---------------------|--------------------|
|                     |           | Tealight holders    | £2 each            |
| Archway -           |           |                     |                    |
| Without flowers     | £120      | Cylinder vases -    |                    |
| With flowers        | from £180 | Short               | £3 each            |
|                     |           | Medium              | £4 each            |
| Lanterns -          |           | Tall                | £5 each            |
| Small               | £5 each   |                     |                    |
| Large               | £10 each  | Speckle bowl        | £3 each            |
|                     |           | Speckle footed bowl | £3 each            |
| Candelabra          | £20 each  |                     |                    |
| Candlesticks        | £5 each   | Urn & Stand         | £50 (plus flowers) |
|                     |           | Milk churns         | £20 each           |
| Hurricane vase      | £5 each   |                     |                    |
| LED Candles         | £2 each   | Log slice           | £2 each            |
| Vintage glass vases | £4 each   |                     |                    |
| Jam jars            | £1 each   | Wedding signs       | £5 each            |