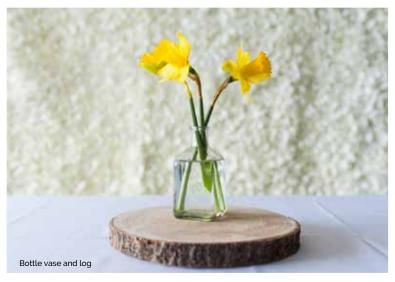

### **Vases**

We have a range of different vases, which can be used to display your wedding flowers beautifully. They can also be used to hold alternative decorations.

\* See page 11 for full price list

## **Prop hire price list**

Glass bottles

Vintage jugs

Vintage bottles

Glass sweet jar

| Flower Wall         | £150      | Glass cake stands   | £8 each            |
|---------------------|-----------|---------------------|--------------------|
|                     |           | Tealight holders    | £2 each            |
| Archway -           |           |                     |                    |
| Without flowers     | £120      | Cylinder vases -    |                    |
| With flowers        | from £180 | Short               | £3 each            |
|                     |           | Medium              | £4 each            |
| Lanterns -          |           | Tall                | £5 each            |
| Small               | £5 each   |                     |                    |
| Large               | £10 each  | Speckle bowl        | £3 each            |
|                     |           | Speckle footed bowl | £3 each            |
| Candelabra          | £20 each  |                     |                    |
| Candlesticks        | £5 each   | Urn & Stand         | £50 (plus flowers) |
|                     |           | Milk churns         | £20 each           |
| Hurricane vase      | £5 each   |                     |                    |
| LED Candles         | £2 each   | Log slice           | £2 each            |
| Vintage glass vases | £4 each   |                     |                    |
| Jam jars            | £1 each   | Wedding signs       | £5 each            |