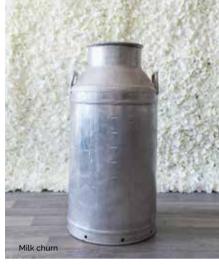

## **Prop hire price list**

Glass bottles

Vintage jugs

Vintage bottles

Glass sweet jar

| Flower Wall         | £150      | Glass cake stands   | £8 each            |
|---------------------|-----------|---------------------|--------------------|
|                     |           | Tealight holders    | £2 each            |
| Archway -           |           |                     |                    |
| Without flowers     | £120      | Cylinder vases -    |                    |
| With flowers        | from £180 | Short               | £3 each            |
|                     |           | Medium              | £4 each            |
| Lanterns -          |           | Tall                | £5 each            |
| Small               | £5 each   |                     |                    |
| Large               | £10 each  | Speckle bowl        | £3 each            |
|                     |           | Speckle footed bowl | £3 each            |
| Candelabra          | £20 each  |                     |                    |
| Candlesticks        | £5 each   | Urn & Stand         | £50 (plus flowers) |
|                     |           | Milk churns         | £20 each           |
| Hurricane vase      | £5 each   |                     |                    |
| LED Candles         | £2 each   | Log slice           | £2 each            |
| Vintage glass vases | £4 each   |                     |                    |
| Jam jars            | £1 each   | Wedding signs       | £5 each            |