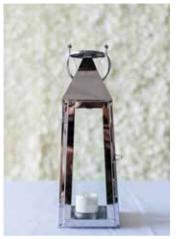

#### Lanterns

Large lantern

Small lantern

Silver candelabra

Candelabra's and candlesticks will make a lovely table or venue decoration, and will look beautiful sparkling when the lights are turned down low.