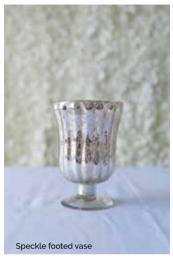

### **Vases**

We have a range of different vases, which can be used to display your wedding flowers beautifully. They can also be used to hold alternative decorations.

\* See page 11 for full price list

## **Prop hire price list**

Glass bottles

Vintage jugs

Vintage bottles

Glass sweet jar

| Flower Wall         | £150      | Glass cake stands   | £8 each            |
|---------------------|-----------|---------------------|--------------------|
|                     |           | Tealight holders    | £2 each            |
| Archway -           |           |                     |                    |
| Without flowers     | £120      | Cylinder vases -    |                    |
| With flowers        | from £180 | Short               | £3 each            |
|                     |           | Medium              | £4 each            |
| Lanterns -          |           | Tall                | £5 each            |
| Small               | £5 each   |                     |                    |
| Large               | £10 each  | Speckle bowl        | £3 each            |
|                     |           | Speckle footed bowl | £3 each            |
| Candelabra          | £20 each  |                     |                    |
| Candlesticks        | £5 each   | Urn & Stand         | £50 (plus flowers) |
|                     |           | Milk churns         | £20 each           |
| Hurricane vase      | £5 each   |                     |                    |
| LED Candles         | £2 each   | Log slice           | £2 each            |
| Vintage glass vases | £4 each   |                     |                    |
| Jam jars            | £1 each   | Wedding signs       | £5 each            |