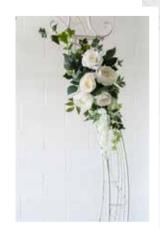

#### Flower arches

Our flower arches can be personalised to suit the colour scheme of your special day. This arrangement will make the perfect feature for your ceremony, and can be positioned at the beginning or end of the aisle, behind the top table or as a lovely photo back drop.