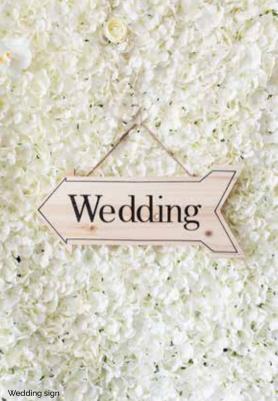

## **Prop hire price list**

Glass bottles

Vintage jugs

Vintage bottles

Glass sweet jar

| Flower Wall         | £150      | Glass cake stands   | £8 each            |
|---------------------|-----------|---------------------|--------------------|
|                     |           | Tealight holders    | £2 each            |
| Archway -           |           |                     |                    |
| Without flowers     | £120      | Cylinder vases -    |                    |
| With flowers        | from £180 | Short               | £3 each            |
|                     |           | Medium              | £4 each            |
| Lanterns -          |           | Tall                | £5 each            |
| Small               | £5 each   |                     |                    |
| Large               | £10 each  | Speckle bowl        | £3 each            |
|                     |           | Speckle footed bowl | £3 each            |
| Candelabra          | £20 each  |                     |                    |
| Candlesticks        | £5 each   | Urn & Stand         | £50 (plus flowers) |
|                     |           | Milk churns         | £20 each           |
| Hurricane vase      | £5 each   |                     |                    |
| LED Candles         | £2 each   | Log slice           | £2 each            |
| Vintage glass vases | £4 each   |                     |                    |
| Jam jars            | £1 each   | Wedding signs       | £5 each            |