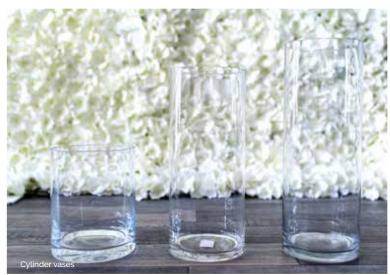

### **Vases**

We have a range of different vases, which can be used to display your wedding flowers beautifully. They can also be used to hold alternative decorations.

\* See page 11 for full price list

## **Prop hire price list**

Glass bottles

Vintage jugs

Vintage bottles

Glass sweet jar

| Flower Wall         | £150      | Glass cake stands   | £8 each            |
|---------------------|-----------|---------------------|--------------------|
|                     |           | Tealight holders    | £2 each            |
| Archway -           |           |                     |                    |
| Without flowers     | £120      | Cylinder vases -    |                    |
| With flowers        | from £180 | Short               | £3 each            |
|                     |           | Medium              | £4 each            |
| Lanterns -          |           | Tall                | £5 each            |
| Small               | £5 each   |                     |                    |
| Large               | £10 each  | Speckle bowl        | £3 each            |
|                     |           | Speckle footed bowl | £3 each            |
| Candelabra          | £20 each  |                     |                    |
| Candlesticks        | £5 each   | Urn & Stand         | £50 (plus flowers) |
|                     |           | Milk churns         | £20 each           |
| Hurricane vase      | £5 each   |                     |                    |
| LED Candles         | £2 each   | Log slice           | £2 each            |
| Vintage glass vases | £4 each   |                     |                    |
| Jam jars            | £1 each   | Wedding signs       | £5 each            |